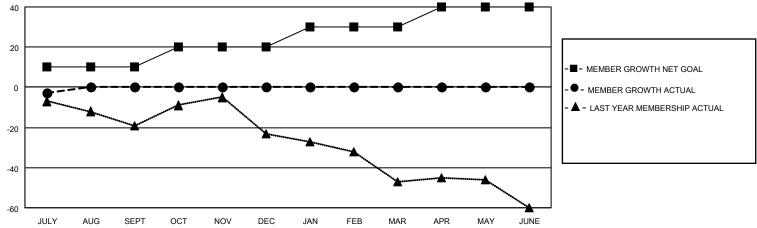

#### GOALS AND ACTUAL MEMBERS CUMULATIVE

| DROPPED CLUBS: 0 |   | 3 CLUBS OF 40 ADDED 1 OR MORE | GENDER DISTRIBUTION        |                |     |
|------------------|---|-------------------------------|----------------------------|----------------|-----|
|                  |   | NEW MEMBERS                   | MALE                       | 1,067 (79.21%) |     |
|                  |   |                               | FEMALE                     | 280 (20.79%)   |     |
| DROPPED MEMBERS  |   |                               |                            | ,              |     |
| DECEASED         | 0 | CLICK HERE FOR CUMULATIVE     | TOTAL FAMILY UNIT MEMBERS  |                | 200 |
| CLUB CANCELLED   | 0 | MEMBERSHIP DATA               |                            |                |     |
| OTHER            | 9 |                               | FAMILY MEMBERS PAYING HALF |                | 102 |
| TOTAL            | 9 |                               | 1000                       |                |     |